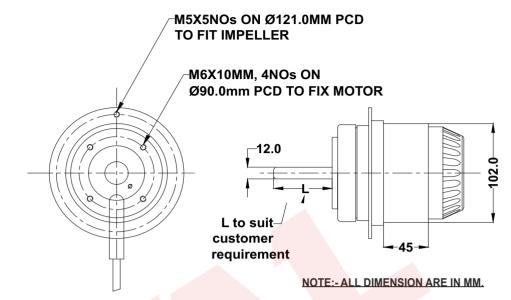

## **TECHNICAL DATA SHEET**

| SPECIFICAT  | IONS (50 Hz)              |                         |                             |                           |                |                   |                |                 |
|-------------|---------------------------|-------------------------|-----------------------------|---------------------------|----------------|-------------------|----------------|-----------------|
| Volt<br>(V) | Watts<br>(No Load)<br>(W) | Watts<br>(Rated)<br>(W) | Current<br>(No Load)<br>(A) | Current<br>(Rated)<br>(A) | Speed<br>(RPM) | Capacitor<br>(µF) | Noise<br>(dBA) | Nt. Wt.<br>(Kg) |
| 230         | 105                       | 190                     | 0.65                        | 0.80                      | 1400           | 6.00              | 50             | 3.5             |

| MECHANICAL CHARACTERISTIC         |                                                         |  |  |
|-----------------------------------|---------------------------------------------------------|--|--|
| Rotor                             | Aluminum Die Cast With Powder Coated                    |  |  |
| Type Of Protection                | IP-54                                                   |  |  |
| Insulation Class                  | "F"                                                     |  |  |
| Bearing                           | Maintenance Free Ball Bearing                           |  |  |
| Motor Protected                   | Thermally Protected At 145°C                            |  |  |
| Permissible Ambient Temperature   | 0° To 60° C                                             |  |  |
| High Voltage Test According to IS | 3588-1987                                               |  |  |
| Cable Length                      | 1.5 Sq.mm-6 Core Wire,600mm.                            |  |  |
| Balacing Grade                    | Fans Conform 6.3 Grade As Recommended By IS 1940-1-2003 |  |  |
| Direction Of Rotation             | Counter Clockwise, Clockwise Seen On Rotor              |  |  |