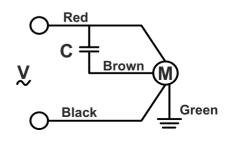

## **WIRING DIAGRAM**

| DRAWN BY        | V.J.P      | TITLE:-                 |  |  |  |
|-----------------|------------|-------------------------|--|--|--|
| CHECKED BY      | J.G.P      | MODEL : MO102-4E-K4     |  |  |  |
| APPROVED BY     | S.B.D      |                         |  |  |  |
| SCALE<br>N.T.S. | SHEET 10F1 | REV/DATE: 01,26.03.2021 |  |  |  |