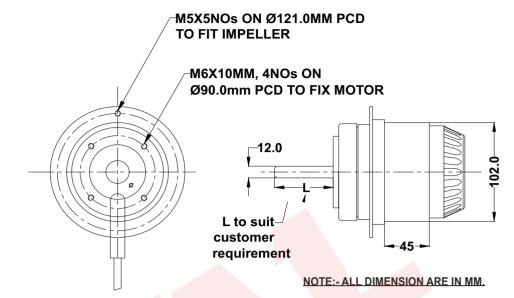

## **TECHNICAL DATA SHEET**

| SPECIFICATI | IONS (50 Hz)              |                         |                             |                           |                |                   |                |                 |
|-------------|---------------------------|-------------------------|-----------------------------|---------------------------|----------------|-------------------|----------------|-----------------|
| Volt<br>(V) | Watts<br>(No Load)<br>(W) | Watts<br>(Rated)<br>(W) | Current<br>(No Load)<br>(A) | Current<br>(Rated)<br>(A) | Speed<br>(RPM) | Capacitor<br>(µF) | Noise<br>(dBA) | Nt. Wt.<br>(Kg) |
| 415         | 60                        | 200                     | 0.35                        | 0.49                      | 1400           |                   | 50             | 3.5             |

| MECHANICAL CHARACTERISTIC         |                                                         |  |  |
|-----------------------------------|---------------------------------------------------------|--|--|
| Rotor                             | Aluminum Die Cast With Powder Coated                    |  |  |
| Type Of Protection                | IP-54                                                   |  |  |
| Insulation Class                  | "F"                                                     |  |  |
| Bearing                           | Maintenance Free Ball Bearing                           |  |  |
| Motor Protected                   | Thermally Protected At 145°C                            |  |  |
| Permissible Ambient Temperature   | 0° To 60° C                                             |  |  |
| High Voltage Test According to IS | 3588-1987                                               |  |  |
| Cable Length                      | 1.5 Sq.mm-6 Core Wire,600mm.                            |  |  |
| Balacing Grade                    | Fans Conform 6.3 Grade As Recommended By IS 1940-1-2003 |  |  |
| Direction Of Rotation             | Counter Clockwise, Clockwise Seen On Rotor              |  |  |