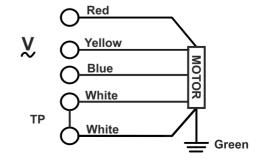

## WIRING DIAGRAM

| DRAWN BY V.J.    |                 | V.J.P | TITLE:-                 |  |  |  |
|------------------|-----------------|-------|-------------------------|--|--|--|
| CHECKED BY J.G.P |                 | I.G.P | MODEL: MO102-4D-K4      |  |  |  |
| APPROVED BY      | 5               | S.B.D |                         |  |  |  |
| SCALE<br>N.T.S.  | SHEET<br>1 OF 1 |       | REV/DATE: 01,26.03.2021 |  |  |  |