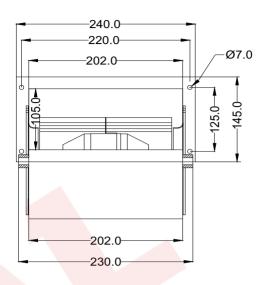

## NOTE:- ALL DIMENSION ARE IN MM.

| SPECIFICATIONS (50 Hz) |              |             |                |                   |                     |                |                 |
|------------------------|--------------|-------------|----------------|-------------------|---------------------|----------------|-----------------|
| Volt<br>(V)            | Watts<br>(W) | Current (A) | Speed<br>(RPM) | Capacitor<br>(μF) | Air Vol.<br>(m³/hr) | Noise<br>(dBA) | Nt. Wt.<br>(Kg) |
| 230                    | 470          | 2.05        | 2300           | 10.0              | 1200                | 83             | 7.50            |