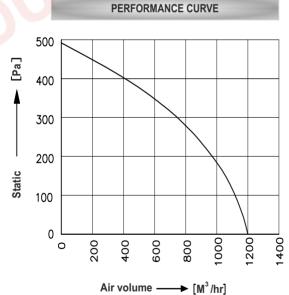

## NOTE:- ALL DIMENSION ARE IN MM.

| SPECIFICATIONS (50 Hz) |              |             |                |                   |                     |                |                 |
|------------------------|--------------|-------------|----------------|-------------------|---------------------|----------------|-----------------|
| Volt<br>(V)            | Watts<br>(W) | Current (A) | Speed<br>(RPM) | Capacitor<br>(μF) | Air Vol.<br>(m³/hr) | Noise<br>(dBA) | Nt. Wt.<br>(Kg) |
| 230                    | 470          | 2.05        | 2300           | 10.0              | 1200                | 83             | 7.50            |