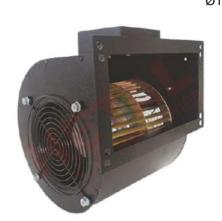

| MECHANICAL CHARACTERISTIC         |                                                            |  |  |
|-----------------------------------|------------------------------------------------------------|--|--|
| Impeller                          | G.I, Zinc Plated                                           |  |  |
| Grill                             | Steel, Powder Coated                                       |  |  |
| Rotor                             | Powder Coated                                              |  |  |
| Housing                           | Steel, Powder <mark>C</mark> oated In Black                |  |  |
| Type Of Protection                | IP-54                                                      |  |  |
| Insulation Class                  | <b>"F"</b>                                                 |  |  |
| Bearing                           | Maintenance Free Ball Bearing                              |  |  |
| Permissible Ambient Temperature   | 0° То <mark>60°</mark> С                                   |  |  |
| High Voltage Test According to IS | 3588 <mark>-1</mark> 987                                   |  |  |
| Direction Of Rotation             | Counter Clockwise, Seen On Rotor,                          |  |  |
| Balacing Grade                    | Fans Conform 6.3 Grade As<br>Recommended By IS 1940-1-2003 |  |  |