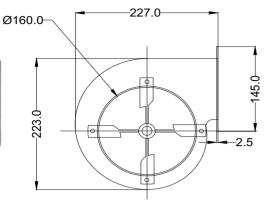

## NOTE:- ALL DIMENSION ARE IN MM.

| SPECIFICATIONS (50 Hz) |              |             |                |                   |                     |                |                 |
|------------------------|--------------|-------------|----------------|-------------------|---------------------|----------------|-----------------|
| Volt<br>(V)            | Watts<br>(W) | Current (A) | Speed<br>(RPM) | Capacitor<br>(μF) | Air Vol.<br>(m³/hr) | Noise<br>(dBA) | Nt. Wt.<br>(Kg) |
| 230                    | 470          | 2.05        | 2300           | 10.0              | 1200                | 83             | 7.50            |