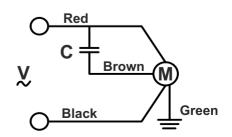

## WIRING DIAGRAM Conversion: 100pa ≈ 0.4" H20 100m³/hr≈ 60cfm

| DRAWN BY V.J.P    |                 | /.J.P | TITLE:-                 |  |  |
|-------------------|-----------------|-------|-------------------------|--|--|
| CHECKED BY J.G.P  |                 | I.G.P | MODEL: DI160-2E-S8      |  |  |
| APPROVED BY S.B.D |                 | S.B.D |                         |  |  |
| SCALE<br>N.T.S.   | SHEET<br>1 OF 1 |       | REV/DATE: 02,15.02.2016 |  |  |