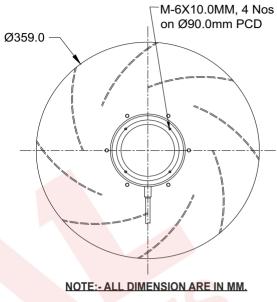

| MECHANICAL CHARACTERISTIC         |                                                            |  |  |
|-----------------------------------|------------------------------------------------------------|--|--|
| Impeller                          | Aluminum Powder Coated                                     |  |  |
| Rotor                             | Powder Coated                                              |  |  |
| Type Of Protection                | IP-54                                                      |  |  |
| Motor Protected                   | Thermally Protected At 145 C                               |  |  |
| Insulation Class                  | "F"                                                        |  |  |
| Bearing                           | Maintenance Free Ball Bearing                              |  |  |
| Permissible Ambient Temperature   | 0° To 60° C                                                |  |  |
| High Voltage Test According to IS | 3588-1987                                                  |  |  |
| Direction Of Rotation             | Counter clockwise Seen On Rotor,                           |  |  |
| Balacing Grade                    | Fans Conform 6.3 Grade As<br>Recommended By IS 1940-1-2003 |  |  |