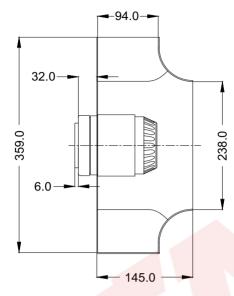

## **TECHNICAL DATA SHEET**

| SPECIFICATIO | NS (50 Hz)   |                |                |                   | V                   |                |                 |
|--------------|--------------|----------------|----------------|-------------------|---------------------|----------------|-----------------|
| Volt<br>(V)  | Watts<br>(W) | Current<br>(A) | Speed<br>(RPM) | Capacitor<br>(μF) | Air Vol.<br>(m³/hr) | Noise<br>(dBA) | Nt. Wt.<br>(Kg) |
| 230          | 190          | 0.85           | 1400           | 6.00              | 3000                | 71             | 5.00            |

| MECHANICAL CHARACTERISTIC         |                                                            |  |  |
|-----------------------------------|------------------------------------------------------------|--|--|
| Impeller                          | Aluminum Powder Coated                                     |  |  |
| Rotor                             | Powder Coated                                              |  |  |
| Type Of Protection                | IP-54                                                      |  |  |
| Motor Protected                   | Thermally Protected At 145 C                               |  |  |
| Insulation Class                  | "F"                                                        |  |  |
| Bearing                           | Maintenance Free Ball Bearing                              |  |  |
| Permissible Ambient Temperature   | 0° To 60° C                                                |  |  |
| High Voltage Test According to IS | 3588-1987                                                  |  |  |
| Direction Of Rotation             | Counter clockwise Seen On Rotor,                           |  |  |
| Balacing Grade                    | Fans Conform 6.3 Grade As<br>Recommended By IS 1940-1-2003 |  |  |