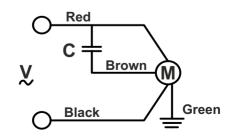

**WIRING DIAGRAM** 

| DRAWN BY         | AWN BY V.J.P    |       | TITLE:-                 |  |  |
|------------------|-----------------|-------|-------------------------|--|--|
| CHECKED BY J.G.P |                 | l.G.P | MODEL: BC355-4E-K4      |  |  |
| APPROVED BY      | S.B.D           |       |                         |  |  |
| SCALE<br>N.T.S.  | SHEET<br>1 OF 1 |       | REV/DATE: 04,01.11.2019 |  |  |