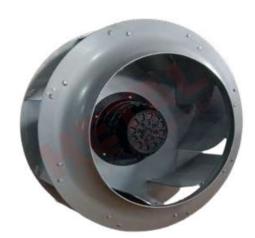

| MECHANICAL CHARACTERISTIC         |                                                            |  |  |
|-----------------------------------|------------------------------------------------------------|--|--|
| Impeller                          | Aluminum Powder Coated                                     |  |  |
| Rotor                             | Powder Coated                                              |  |  |
| Type Of Protection                | IP-54                                                      |  |  |
| Motor Protected                   | Thermally Protected At 145 C                               |  |  |
| Insulation Class                  | "F"                                                        |  |  |
| Bearing                           | Maintenance Free Ball Bearing                              |  |  |
| Permissible Ambient Temperature   | 0° To 60° C                                                |  |  |
| High Voltage Test According to IS | 3588-1987                                                  |  |  |
| Direction Of Rotation             | Counter clockwise Seen On Rotor,                           |  |  |
| Balacing Grade                    | Fans Conform 6.3 Grade As<br>Recommended By IS 1940-1-2003 |  |  |