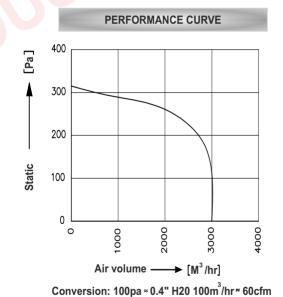

## **TECHNICAL DATA SHEET**

| SPECIFICATIO | NS (50 Hz)   |                |                |                   | V                   |                |                 |
|--------------|--------------|----------------|----------------|-------------------|---------------------|----------------|-----------------|
| Volt<br>(V)  | Watts<br>(W) | Current<br>(A) | Speed<br>(RPM) | Capacitor<br>(μF) | Air Vol.<br>(m³/hr) | Noise<br>(dBA) | Nt. Wt.<br>(Kg) |
| 230          | 190          | 0.85           | 1400           | 6.00              | 3000                | 71             | 5.00            |