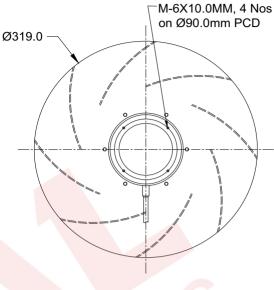

## NOTE:- ALL DIMENSION ARE IN MM.

| SPECIFICATION | NS (50 Hz)   |             |                |                |                     |                |                 |
|---------------|--------------|-------------|----------------|----------------|---------------------|----------------|-----------------|
| Volt<br>(V)   | Watts<br>(W) | Current (A) | Speed<br>(RPM) | Capacitor (µF) | Air Vol.<br>(m³/hr) | Noise<br>(dBA) | Nt. Wt.<br>(Kg) |
| 230           | 130          | 0.64        | 1400           | 4.0            | 2000                | 65             | 4.9             |