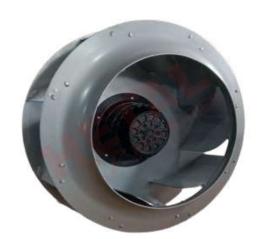

| MECHANICAL CHARACTERISTIC         |                                                            |  |  |
|-----------------------------------|------------------------------------------------------------|--|--|
| Impeller                          | Aluminum Powder Coated                                     |  |  |
| Rotor                             | Powder Coated                                              |  |  |
| Type Of Protection                | IP-54                                                      |  |  |
| Motor Protected                   | Thermally Protected At 145 C                               |  |  |
| Insulation Class                  | "F"                                                        |  |  |
| Bearing                           | Maintenance Free Ball Bearing                              |  |  |
| Permissible Ambient Temperature   | 0° То <mark>60°</mark> С                                   |  |  |
| High Voltage Test According to IS | 3588-1987                                                  |  |  |
| Direction Of Rotation             | Counter clockwise Seen On Rotor,                           |  |  |
| Balacing Grade                    | Fans Conform 6.3 Grade As<br>Recommended By IS 1940-1-2003 |  |  |