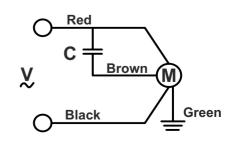

## **WIRING DIAGRAM**

| DRAWN BY        | V.J.P      | TITLE:-                 |  |  |
|-----------------|------------|-------------------------|--|--|
| CHECKED BY      | J.G.P      | MODEL: BC315-4E-K3      |  |  |
| APPROVED BY     | S.B.D      | ]                       |  |  |
| SCALE<br>N.T.S. | SHEET 10F1 | REV/DATE: 04,01.11.2019 |  |  |