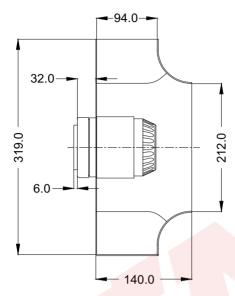

## NOTE:- ALL DIMENSION ARE IN MM.

| SPECIFICATION | NS (50 Hz)   |             |                |                |                     |                |                 |
|---------------|--------------|-------------|----------------|----------------|---------------------|----------------|-----------------|
| Volt<br>(V)   | Watts<br>(W) | Current (A) | Speed<br>(RPM) | Capacitor (µF) | Air Vol.<br>(m³/hr) | Noise<br>(dBA) | Nt. Wt.<br>(Kg) |
| 230           | 130          | 0.64        | 1400           | 4.0            | 2000                | 65             | 4.9             |