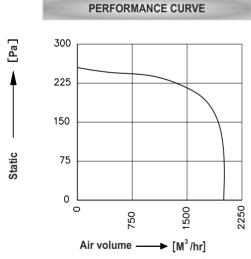

## NOTE:- ALL DIMENSION ARE IN MM.

| SPECIFICATION | NS (50 Hz)   |             |                |                |                     |                |                 |
|---------------|--------------|-------------|----------------|----------------|---------------------|----------------|-----------------|
| Volt<br>(V)   | Watts<br>(W) | Current (A) | Speed<br>(RPM) | Capacitor (µF) | Air Vol.<br>(m³/hr) | Noise<br>(dBA) | Nt. Wt.<br>(Kg) |
| 230           | 130          | 0.64        | 1400           | 4.0            | 2000                | 65             | 4.9             |

Conversion: 100pa ≈ 0.4" H20 100m³/hr ≈ 60cfm